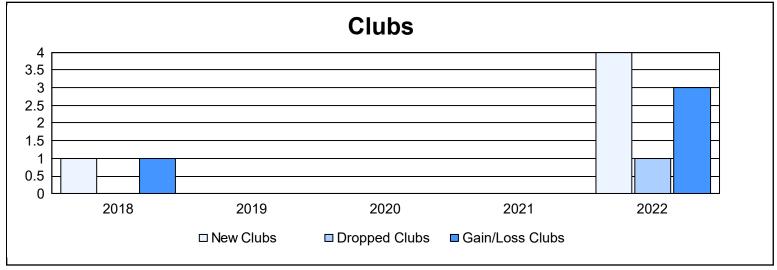

District 111BN As of June 2022 Cumulative

| Year      | New<br>Clubs | Dropped<br>Clubs | Gain/<br>Loss<br>Clubs | New<br>Members | Charter<br>Members | Reinstate<br>Members | Transfer<br>Members | Total<br>Member<br>Added | Total<br>Members<br>Dropped | Gain/<br>Loss<br>Members |
|-----------|--------------|------------------|------------------------|----------------|--------------------|----------------------|---------------------|--------------------------|-----------------------------|--------------------------|
| 2017-2018 | 1            | 0                | 1                      | 100            | 20                 | 1                    | 10                  | 131                      | 104                         | 27                       |
| 2018-2019 | 0            | 0                | 0                      | 89             | 5                  | 2                    | 8                   | 104                      | 94                          | 10                       |
| 2019-2020 | 0            | 0                | 0                      | 62             | 0                  | 0                    | 4                   | 66                       | 82                          | -16                      |
| 2020-2021 | 0            | 0                | 0                      | 56             | 0                  | 3                    | 6                   | 65                       | 76                          | -11                      |
| 2021-2022 | 4            | 1                | 3                      | 65             | 91                 | 0                    | 18                  | 174                      | 98                          | 76                       |
| Average   | 1            | 0                | 1                      | 74             | 23                 | 1                    | 9                   | 108                      | 91                          | 17                       |